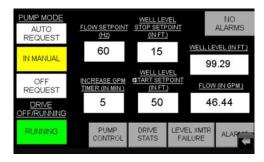

#### Landfill

• The leachate level in Jacob's Quarry South continues to be above the regulatory limit of 98 feet mean sea level. On the display you can see that we are currently at 99.29 feet mean seal level. We are still well under the elevation that would result in leachate potentially overflowing toward Lily Pond (107ft) but we are required to do testing of additional monitoring wells in the event that we exceed 98ft. The graphic is an updated screenshot. The Water levels have gone down 2.18 feet since our last meeting.