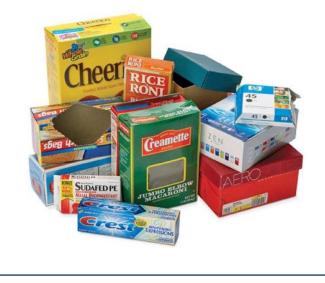

### MIXED PAPER/ BOXBOARD

cereal boxes, juice and milk cartons, office paper, junk mail, pizza boxes, etc.

Colored/white plastic with the #2 symbol on it.