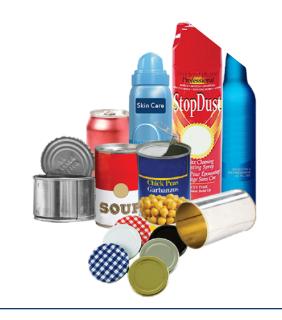

## **STEEL, TIN, ALUMINUM**

Metal cans, lids, caps, foil, pie trays, aerosol containers, etc. ALL MUST BE EMPTY