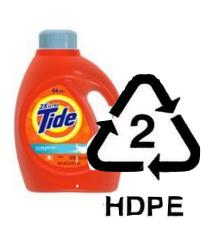

### MIXED PAPER/ BOXBOARD

cereal boxes, juice and milk cartons, office paper, junk mail, pizza boxes, etc.

Colored/white plastic with the #2 symbol on it.