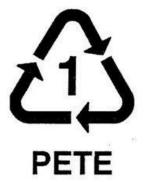

### **#1 PLASTIC ONLY**

It must have this symbol or it cannot be recycled in this bin. It is ok to leave the lids on containers unless marked with a different number.