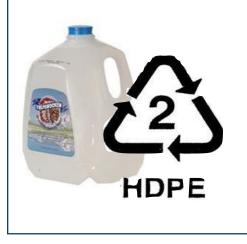

### MIXED PAPER/ BOXBOARD

cereal boxes, juice and milk cartons, office paper, junk mail, pizza boxes, etc.

Colored/white plastic with the #2 symbol on it.