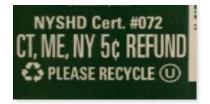

### MIXED PAPER/ BOXBOARD

cereal boxes, juice and milk cartons, office paper, junk mail, pizza boxes, etc.





Colored/white plastic with the #2 symbol on it.



### #2 PLASTIC (NATURAL)

Colorless, translucent plastic with the #2 symbol on it.



PS

OTHER

### **#1 PLASTIC ONLY**

It must have this symbol or it cannot be recycled in this bin. It is ok to leave the lids on containers unless marked with a different number.



# **#3-7 PLASTIC**

LDPE

Plastic must be imprinted with one of these numbers.

PP

#### RETURNABLE CANS & BOTTLES



### GLASS (all colors)

Remove lids.



## **STEEL, TIN, ALUMINUM**

Metal cans, lids, caps, foil, pie trays, aerosol containers, etc. ALL MUST BE EMPTY



### CORRUGATED Cardboard

Must be corrugated. Please break down boxes and remove contents. Brown paper bags also.



# **NEWSPAPERS & MAGAZINES**

Also paperback books.