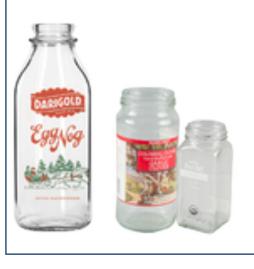

### MIXED PAPER/ BOXBOARD

cereal boxes, juice and milk cartons, office paper, junk mail, pizza boxes, etc.





Colored/white plastic with the #2 symbol on it.



### #2 PLASTIC (NATURAL)

Colorless, translucent plastic with the #2 symbol on it.



PS

OTHER

### **#1 PLASTIC ONLY**

It must have this symbol or it cannot be recycled in this bin. It is ok to leave the lids on containers unless marked with a different number.



# **#3-7 PLASTIC**

LDPE

Plastic must be imprinted with one of these numbers.

PP

#### RETURNABLE CANS & BOTTLES



### GLASS (all colors)

Remove lids.



## **STEEL, TIN, ALUMINUM**

Metal cans, lids, caps, foil, pie trays, aerosol containers, etc. ALL MUST BE EMPTY



### CORRUGATED Cardboard

Must be corrugated. Please break down boxes and remove contents. Brown paper bags also.



# **NEWSPAPERS & MAGAZINES**

Also paperback books.